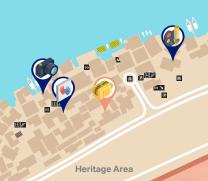

## **EVENT SCHEDULE**

|                  | EVENTS                                                       | DATES                  | TIMING      |
|------------------|--------------------------------------------------------------|------------------------|-------------|
| HERITAGE<br>AREA | Modern Art District<br>- Sikka Mural<br>- Sikka 'Tune Me In' | 24th Feb - 5th March   | 4pm - 10pm  |
|                  | Artisans Crafts                                              | 1st March - 22nd April | 4pm - 10pm  |
|                  | Photography Art Gallery District                             |                        | 10am - 10pm |
|                  | Kids Art District                                            |                        | 4pm - 10pm  |
|                  | Live Art District                                            |                        | 4pm - 10pm  |
|                  | Illusions Art District                                       | Daily                  | 10am - 10pm |